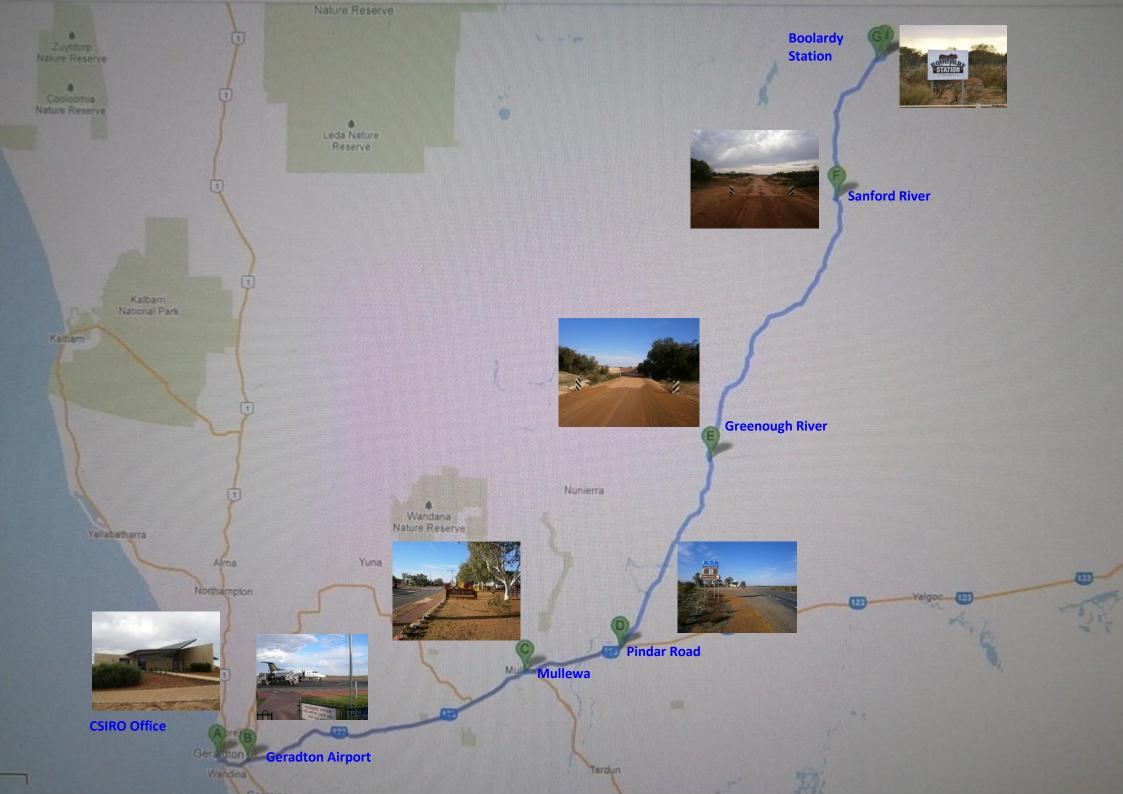

## DRIVING DIRECTIONS From GERALDTON (CSIRO CASS OFFFICE) To MRO ACCOMODATION FACILITY at BOOLARDY STATION CSIRO Astronomy and Space Science Offices - 33 Onslow St Geraldton WA 6530 Head North on Onslow St towards Shenton St 1.-450m 2.-Turn **Right** onto **Shenton St** Travel to traffic lights 180m Take the 1<sup>st</sup> Right on to Cathedral Ave 3 -500m Take the North West Coastal Highway ramp towards the 900m Airport / Carnarvon / Mount Magnet Rd 5.-Turn right onto Geraldton-Mt Magnet Rd / State Route 123 Go through 8.4Km 1 roundabout Geraldton Airport.: 10.3 KM / Geraldton-Mt Magnet Rd / State Route 123 88.9 Head North-East along the Geraldton-Mt Magnet Rd to 6.-Km Mullewa 7.-Head North-East along Geraldton-Mt Magnet Rd / State Route 28.8Km 123 towards Pindar Turn Left at Pindar / Geraldton-Mt Magnet Rd / State Route 123 Take the 1st left past the Pindar Guest House on to Pindar-600m Beringarra Rd E Travel North along Pindar -Beringarra Rd to the 61.7Km **Greenough River**

| 10<br>River | Travel <b>North</b> along <b>Pindar-Beringarra Rd</b> to the <b>Sanford</b> | 89.3Km |
|-------------|-----------------------------------------------------------------------------|--------|
| 11          | Travel <b>North</b> on <b>Pindar-Beringarra Rd</b>                          | 46.7Km |
| <b>₽</b> ₽  | Turn Right at Boolardy Station off Pindar-Beringarra Rd.                    | 2km    |