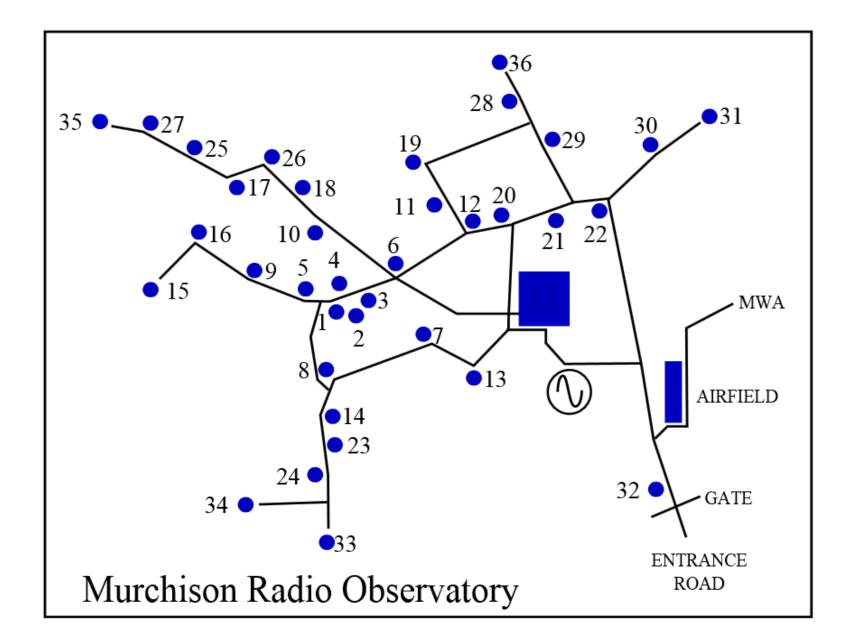

Rd.                                         | 4.1 Km     |
| P                                                                                                                         | MRO Entrance Gate (Restricted access – Gate locked at all times)           |            |
| 4                                                                                                                         | Head North – West along the MRO access Road                                | 4.0 Km     |
| P                                                                                                                         | Turn Left, MRO Control Building will be on the left                        |            |





Intersect Pindar MRO entrance



D

**Roderick River** 





1

**Boolardy Entrance**